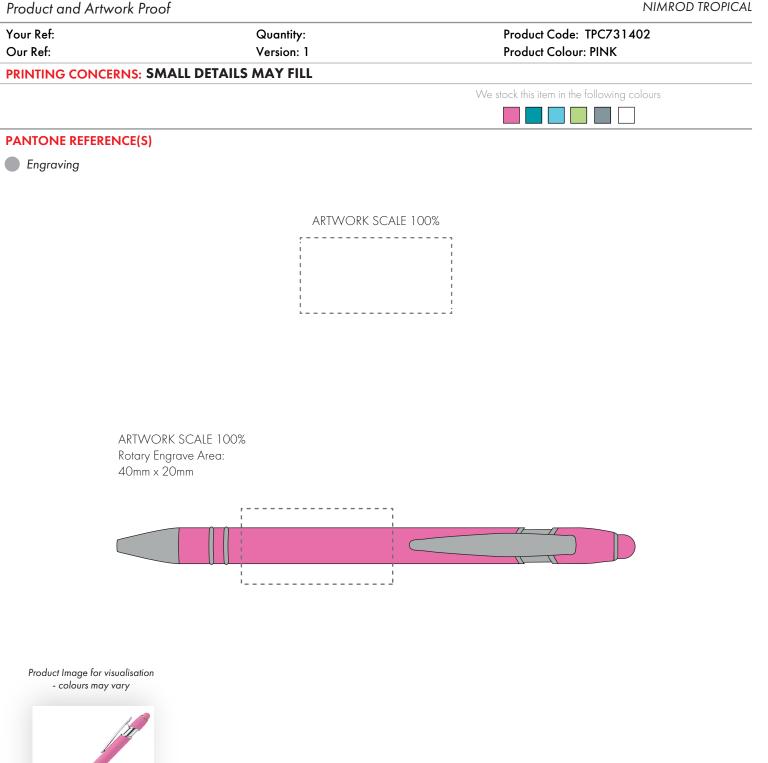

## The dashed line is to demonstrate print area and will not appear on your printed item